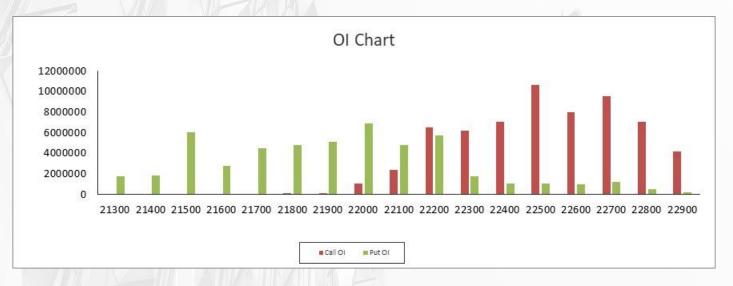

### Nifty Open Interest: Weekly Expiry 18-04-2024

### Nifty Open Interest Change: Weekly Expiry 18-04-2024

- India Volatility Index (VIX) changed by 1.22% and settled at 12.62.
- The Nifty Put Call Ratio (PCR) finally stood at 0.63 vs. 0.64 (15/04/2024) for 18 April 2024 weekly expiry.
- The maximum OI outstanding for Call was at 22500 with 106.77 lacs followed by 22700 with 95.51 Lacs and that for Put was at 22000 with 68.70 lacs followed by 21500 with 60.17 lacs.
- The highest OI Change for Call was at 22200 with 55.72 lacs Increased and that for Put was at 21900 with 32.55 lacs Increased.
- Based on OI actions, we expect Nifty to remain in a range from 22200–22000 either side breakout will lead the further trend.