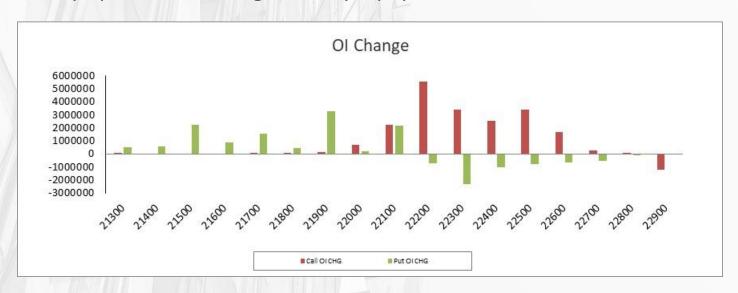

### Nifty Open Interest Change: Weekly Expiry 18-04-2024

- India Volatility Index (VIX) changed by 1.22% and settled at 12.62.
- The Nifty Put Call Ratio (PCR) finally stood at 0.63 vs. 0.64 (15/04/2024) for 18 April 2024 weekly expiry.
- The maximum OI outstanding for Call was at 22500 with 106.77 lacs followed by 22700 with 95.51 Lacs and that for Put was at 22000 with 68.70 lacs followed by 21500 with 60.17 lacs.
- The highest OI Change for Call was at 22200 with 55.72 lacs Increased and that for Put was at 21900 with 32.55 lacs Increased.
- Based on OI actions, we expect Nifty to remain in a range from 22200–22000 either side breakout will lead the further trend.